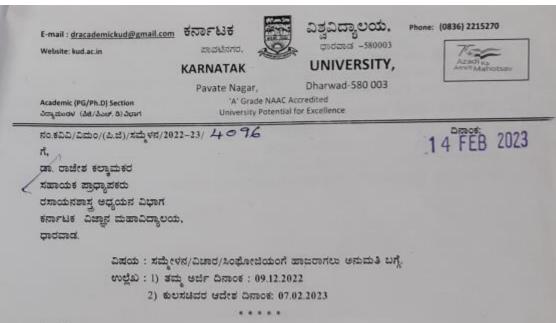

ಮಾನ್ಯರೇ,

ಮೇಲಿನ ವಿಷಯ ಮತ್ತು ಉಲ್ಲೆಖಕ್ಕೆ ಅನುಸಾರವಾಗಿ ಈ ಕೆಳಗೆ ಕಾಣಿಸಿದ ಸಮ್ಮೆಳನಕ್ಕೆ ನಮ್ಮ ವಿಶ್ವವಿದ್ಯಾಲಯದ ಪರವಾಗಿ ಹಾಜರಾಗಲು ತಮಗೆ ಅನುಮತಿ ನೀಡಲಾಗಿದೆ.

| ಸಮ್ಮೆಳನ/ವಿಚಾರ ಸಂಕೀರ್ಣ ಹೆಸರು              | ಸಮ್ಮೆಳನ/ವಿಚಾರಸಂಕೀರ್ಣ/         | ಧಾರವಾಡದಿಂದ        | ಧಾರವಾಡಕ್ಕೆ        |
|------------------------------------------|-------------------------------|-------------------|-------------------|
| ಮತ್ತು ಜರುಗುವ ಸ್ಥಳ                        | ಸಿಂಘೋಜಿಯಂ ದಿನಾಂಕ              | ಪ್ರಯಾಣಿಸುವ ದಿನಾಂಕ | ಹಿಂತಿರುಗುವ ದಿನಾಂಕ |
| National Conference at<br>R.C.U. Belgavi | 15.12.2022 boci<br>16.12.2022 | 14.12.2022        | 16.12.2022        |

ಮುಂಗಡ ಹಣವನ್ನು ವಿಶ್ವವಿದ್ಯಾಲಯದ ನಿಯಾಮಾನುಸಾರ ಮಂಜೂರು ಮಾಡಲಾಗುವದು. ನೊಂದಣೆ ಶುಲ್ಯದ ಆದೀಕೃತ ಪಾವತಿಯನ್ನು ಹಾಜರಪಡಿಸಿದೃಲ್ಲಿ ಅದನ್ನು ಅಂಗೀಕರಿಸಲಾಗುವದು ಹಾಗೂ ಈ ಮೂಲಕ ತಮಗೆ ತಿಳಿಸುವುದೇನೆಂದರೆ.

1. ವಿಶ್ವವಿದ್ಯಾಲಯದ ನಿಯಮಾನುಸಾರ ಪ್ರಯಾಣ/ದಿನ ಬತ್ರೆ ಮಂಜೂರು ಮಾಡಲಾಗುವುದು. (ಆಗತ್ಯತೆ ಅನುಸಾರ)